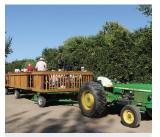

#### **Adventure Park**

Attractions include bumper boats, miniature golf, family go karts, kritter karts for the little ones, a state-of-the-art arcade, batting cages with both softball and baseball, laser maze, and laser tag. When you get hungry, you can dine at San Francisco style Kritters Funhouse Pizzeria.