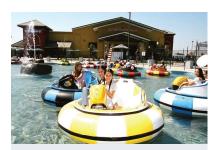

#### **Adventure Park**

Attractions include bumper boats, miniature golf, family go karts, kritter karts for the little ones, a state-of-the-art arcade, batting cages with both softball and baseball, laser maze, and laser tag. When you get hungry, you can dine at San Francisco style Kritters Funhouse Pizzeria.