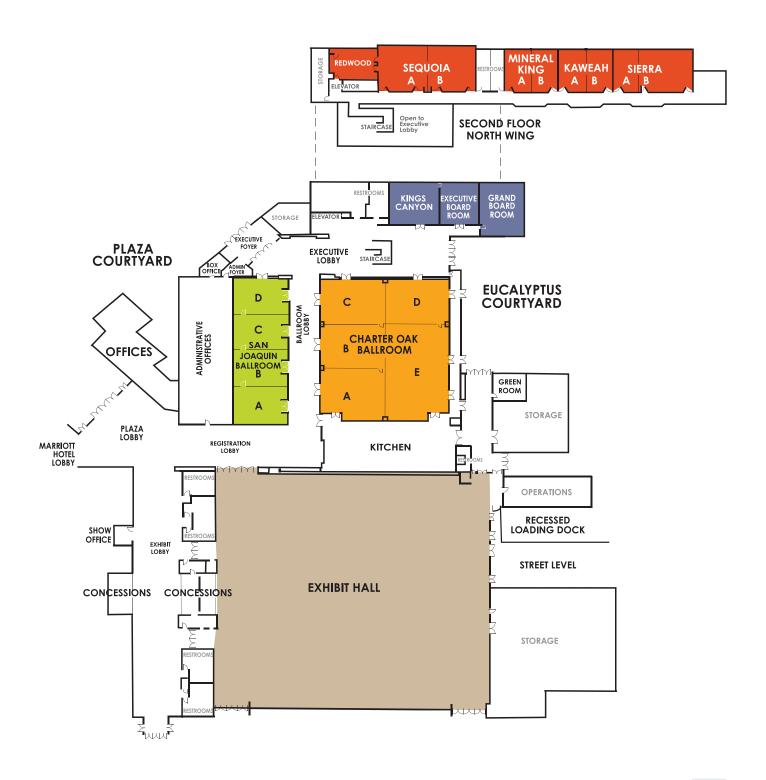

# **HOTELS & MEETING SPACE**

| Visalia Hotels/<br>Meeting Space                                    | Total Rooms | Double/<br>Doubles | Meeting<br>Rooms | Largest<br>Meeting<br>Room Size | Total<br>Square<br>Feet             | On-Site<br>Restaurant | Fitness<br>Center                        | Pets<br>Welcome | Pool | Spa | Internet<br>Access | Baggage<br>Handling | Continental<br>Breakfast<br>Included |
|---------------------------------------------------------------------|-------------|--------------------|------------------|---------------------------------|-------------------------------------|-----------------------|------------------------------------------|-----------------|------|-----|--------------------|---------------------|--------------------------------------|
| Wyndham Visalia Hotel<br>9000 W. Airport Dr.                        | 256         | 192                | 12               | 7,869                           | 22,000                              | •                     | •                                        | •               | •    | •   | •                  | •                   |                                      |
| Visalia Marriott at the<br>Convention Center<br>300 S. Court Street | 197         | 90                 | 5                | 4,824                           | More<br>Space<br>at Conv.<br>Center | •                     | •                                        | •               | •    |     | •                  | •                   |                                      |
| Visalia Convention Center<br>303 E. Acequia Ave.                    | N/A         | N/A                | 22               | 29,684                          | 114,000                             | •                     | •                                        |                 | •    |     | •                  | •                   |                                      |
| Lamp Liter Inn<br>3300 W. Mineral King Ave.                         | 100         | 72                 | 5                | 3,600                           | 8,568                               | •                     |                                          | •               | •    |     | •                  | •                   |                                      |
| Holiday Inn Express<br>5625 W. Cypress Ave.                         | 91          | 77                 | 1                | 324                             | 324                                 |                       | •                                        |                 | •    | •   | •                  |                     | •                                    |
| Hampton Inn Visalia<br>4747 W. Noble Ave.                           | 88          | 20                 | 2                | 840                             | 1,256                               |                       | •                                        |                 | •    | •   | •                  | •                   | •                                    |
| Motel 6 Visalia<br>4645 W. Noble Ave.                               | 77          | 28                 |                  |                                 |                                     |                       |                                          |                 | •    |     | •                  | Extra<br>Charge     | •                                    |
| Comfort Suites Visalia<br>Convention Center<br>210 E. Acequia Ave.  | 72          | 25                 | 1                | 640                             | 640                                 |                       | •                                        |                 |      | •   | •                  | •                   | •                                    |
| <b>La Quinta Inn &amp; Suites Visalia</b> 5438 W. Cypress           | 65          | 14                 | 1                | 324                             | 324                                 |                       | •                                        | •               | •    | •   | •                  | •                   | •                                    |
| Best Western Visalia<br>9300 W. Airport Dr.                         | 64          | 23                 |                  |                                 |                                     |                       | •                                        | •               | •    | •   | •                  |                     | •                                    |
| Fairfield Inn Visalia<br>140 S. Akers                               | 63          | 44                 | 1                | 600                             | 600                                 |                       |                                          |                 | •    | •   | •                  | •                   | •                                    |
| Majestic Inn<br>4545 W. Noble Ave.                                  | 40          | 15                 |                  |                                 |                                     |                       |                                          |                 | •    |     | •                  |                     | •                                    |
| Super 8 Motel by Wyndham<br>4801 W. Noble Ave.                      | 39          | 18                 |                  |                                 |                                     |                       |                                          | •               | •    |     | •                  |                     | •                                    |
| Americas Best Value Inn<br>623 W. Main St.                          | 38          | 18                 |                  |                                 |                                     |                       | •                                        |                 | •    |     | •                  | •                   | •                                    |
| Residence Inn Visalia<br>Plaza Business Park                        | 94          |                    | 1                | 700                             | 700                                 |                       |                                          |                 |      |     |                    |                     |                                      |
| The Darling Hotel Downtown                                          | 32          | 1                  |                  |                                 |                                     |                       |                                          |                 |      |     |                    |                     |                                      |
| Homewood Suites<br>Coming Soon                                      |             |                    |                  |                                 |                                     |                       |                                          |                 |      |     |                    |                     |                                      |
| Totals in Visalia                                                   | 1,316       | 637                |                  |                                 | 153,236                             | walking               | ner offsite<br>g distance<br>a 4 block r | of the Co       |      |     |                    |                     |                                      |

# **ROOM CAPACITIES & DIMENSIONS**

| Rooms                    | Reception | Banquet | Theatre | Classroom | Conference | Hollow<br>Square | U-Shape |
|--------------------------|-----------|---------|---------|-----------|------------|------------------|---------|
| Exhibit Hall             | 3,700     | 2,000   | 3,000   | 1,350     | N/A        | N/A              | N/A     |
| Charter Oak Ballroom     | 1,000     | 550     | 800     | 480       | N/A        | N/A              | N/A     |
| Charter A, B, C or D     | 140       | 72      | 120     | 80        | 48         | 48               | 36      |
| San Joaquin Ballroom     | 400       | 224     | 400     | 192       | N/A        | N/A              | N/A     |
| San Joaquin A, B, C or D | 100       | 48      | 100     | 48        | 32         | 32               | 30      |
| Kings Canyon             | 100       | 48      | 100     | 48        | 32         | 32               | 30      |
| Grand Board Room         | N/A       | N/A     | N/A     | N/A       | 18         | 18               | N/A     |
| Executive Board Room     | N/A       | N/A     | N/A     | N/A       | 14         | N/A              | N/A     |
| Redwood                  | 55        | 32      | 50      | 28        | 24         | 24               | 20      |
| Sequoia                  | 240       | 120     | 200     | 112       | 80         | 80               | 60      |
| Sequoia A or B           | 110       | 56      | 100     | 56        | 40         | 40               | 32      |
| Mineral King             | 110       | 64      | 100     | 56        | 36         | 36               | 28      |
| Mineral King A or B      | 55        | 32      | 50      | 28        | 24         | 24               | 20      |
| Kaweah                   | 110       | 64      | 100     | 56        | 36         | 36               | 28      |
| Kaweah A or B            | 55        | 32      | 50      | 28        | 24         | 24               | 20      |
| Sierra                   | 175       | 110     | 160     | 84        | 56         | 56               | 42      |
| Sierra A                 | 55        | 24      | 50      | 28        | 24         | 24               | 20      |
| Sierra B                 | 120       | 64      | 110     | 56        | 40         | 40               | 30      |

| Rooms                    | Dimensions | Square Feet |
|--------------------------|------------|-------------|
| Exhibit Hall             | 164x181x30 | 29,864      |
| Charter Oak Ballroom     | 84x99x15   | 8,316       |
| Charter A, B, C or D     | 42x33x15   | 1,386       |
| San Joaquin Ballroom     | 34x104x10  | 3,536       |
| San Joaquin A, B, C or D | 34x26x10   | 884         |
| Kings Canyon Board Room  | 32x31x10   | 992         |
| Grand Board Room         | 36x16x10   | 576         |
| Executive Board Room     | 27x17x10   | 459         |
| Redwood                  | 17x30x9    | 510         |
| Sequoia                  | 34x64x9    | 2,176       |
| Sequoia A or B           | 34x32x9    | 1,088       |
| Mineral King             | 29x36x9    | 1,044       |
| Mineral King A or B      | 29x18x9    | 522         |
| Kaweah                   | 29x36x9    | 1,044       |
| Kaweah A or B            | 29x18x9    | 522         |
| Sierra                   | 29x53x9    | 1,537       |
| Sierra A                 | 29x17x9    | 493         |
| Sierra B                 | 29x17x9    | 1,015       |