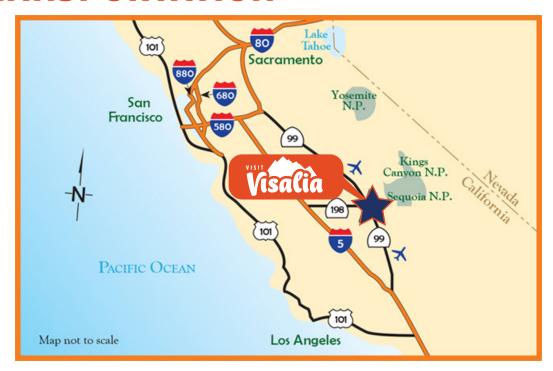

# **TRANSPORTATION**

Visalia is 40 min. to Sequoia & Kings Canyon National Parks and within 3 hrs of Yosemite National Park, San Francisco, Sacramento and Los Angeles