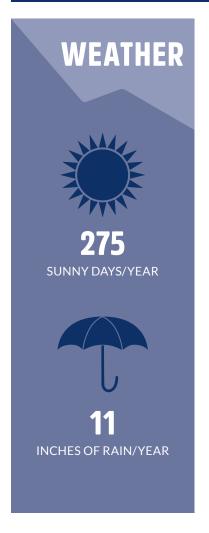

### **SUNSHINE**

Visalia gets an average of 275 sunny days a year for year—no need to worry about weather!