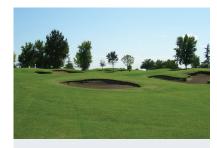

### **Valley Oaks Golf Course**

Valley Oaks Golf Course provides great golf at a great price. Located in Visalia's Plaza Park, it has three classes 8 hole layouts that can be played in different 18 hole rotations. Set among age-old native oak trees and tall pines, this Audobon certified course is a gorgeous setting to test golf players of all abilities.