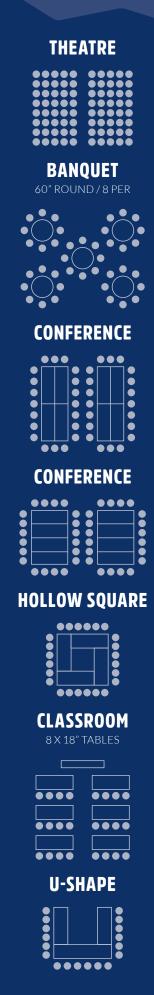

# **ROOM CAPACITIES & DIMENSIONS**

| Rooms                    | Reception | Banquet | Theatre | Classroom | Conference | Hollow<br>Square | U-Shape |
|--------------------------|-----------|---------|---------|-----------|------------|------------------|---------|
| Exhibit Hall             | 3,700     | 2,000   | 3,000   | 1,350     | N/A        | N/A              | N/A     |
| Charter Oak Ballroom     | 1,000     | 550     | 800     | 480       | N/A        | N/A              | N/A     |
| Charter A, B, C or D     | 140       | 72      | 120     | 80        | 48         | 48               | 36      |
| San Joaquin Ballroom     | 400       | 224     | 400     | 192       | N/A        | N/A              | N/A     |
| San Joaquin A, B, C or D | 100       | 48      | 100     | 48        | 32         | 32               | 30      |
| Kings Canyon             | 100       | 48      | 100     | 48        | 32         | 32               | 30      |
| Grand Board Room         | N/A       | N/A     | N/A     | N/A       | 18         | 18               | N/A     |
| Executive Board Room     | N/A       | N/A     | N/A     | N/A       | 14         | N/A              | N/A     |
| Redwood                  | 55        | 32      | 50      | 28        | 24         | 24               | 20      |
| Sequoia                  | 240       | 120     | 200     | 112       | 80         | 80               | 60      |
| Sequoia A or B           | 110       | 56      | 100     | 56        | 40         | 40               | 32      |
| Mineral King             | 110       | 64      | 100     | 56        | 36         | 36               | 28      |
| Mineral King A or B      | 55        | 32      | 50      | 28        | 24         | 24               | 20      |
| Kaweah                   | 110       | 64      | 100     | 56        | 36         | 36               | 28      |
| Kaweah A or B            | 55        | 32      | 50      | 28        | 24         | 24               | 20      |
| Sierra                   | 175       | 110     | 160     | 84        | 56         | 56               | 42      |
| Sierra A                 | 55        | 24      | 50      | 28        | 24         | 24               | 20      |
| Sierra B                 | 120       | 64      | 110     | 56        | 40         | 40               | 30      |